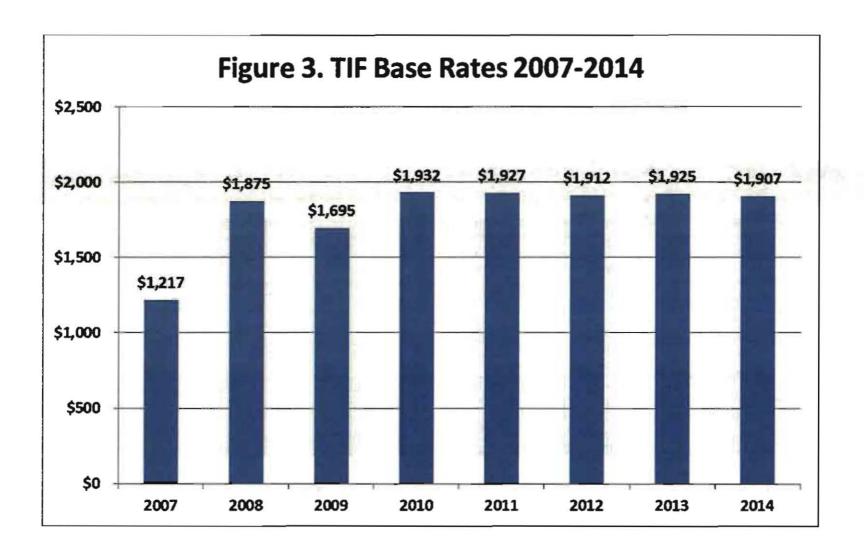

Bellingham's TIF rate is relatively low compared to most cities in western Washington (Figure 1) and is the lowest of the three largest population centers in Whatcom County (Figure 2). Bellingham's TIF rate has been very stable for the past 7 years (Figure 3) due to the City's success in securing State and federal grant funding for transportation projects. This minimizes the amount of local transportation funding used for capital projects, which then helps to keep the TIF rate relatively low.