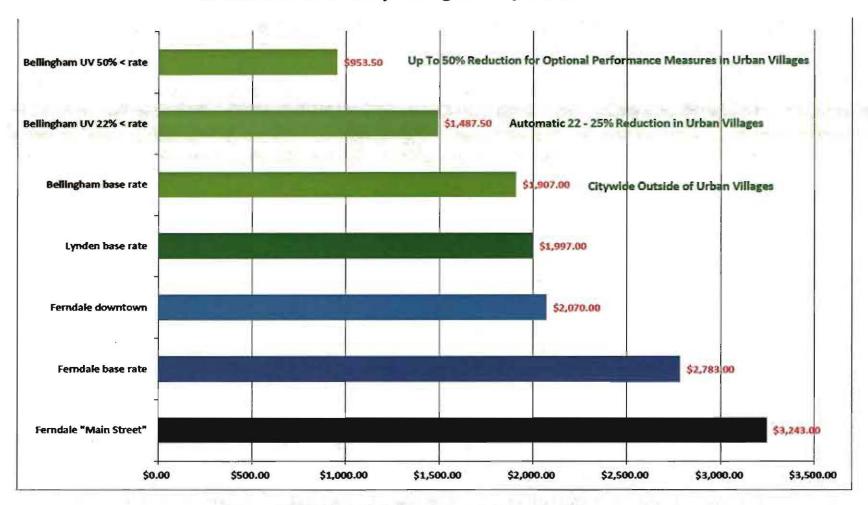

Figure 1. 2014 Transportation Impact Fee (TIF) Rates in Whatcom County's Largest Population Centers

(Cost per 4:00-6:00pm peak hour vehicle trip)

UV = Urban Villages (Downtown, Fairhaven, Barkley, Old Town, Samish, Fountain, & future Waterfront District)