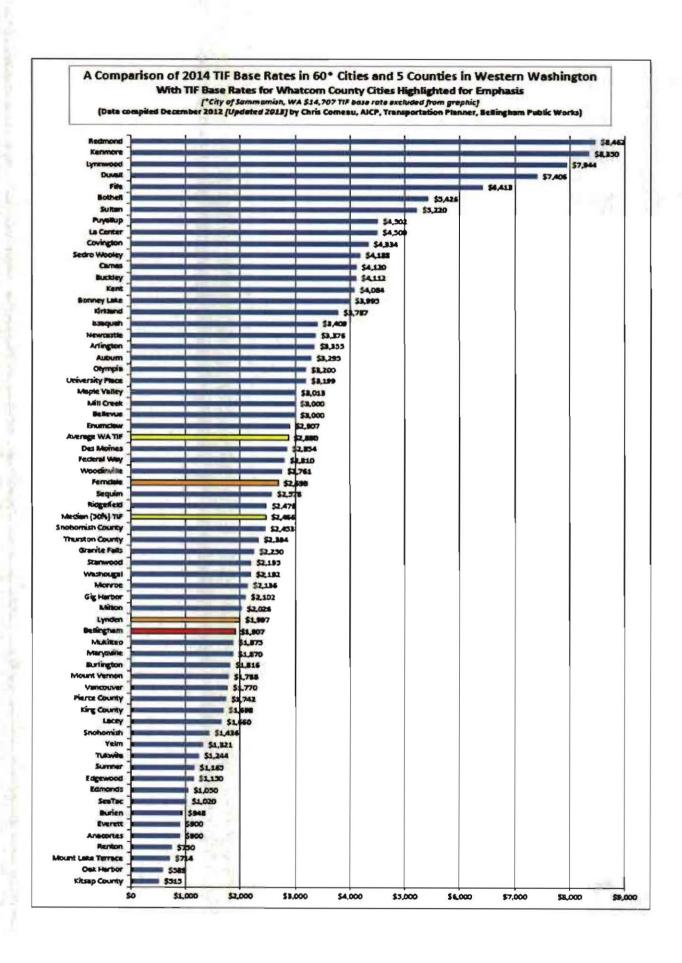

Bellingham's TIF rate is relatively low compared to most cities in western Washington (Figure 1) and is the lowest of the three largest population centers in Whatcom County (Figure 2). Bellingham's TIF rate has been very stable for the past 7 years (Figure 3) due to the City's success in securing State and federal grant funding for transportation projects. This minimizes the amount of local transportation funding used for capital projects, which then helps to keep the TIF rate relatively low.