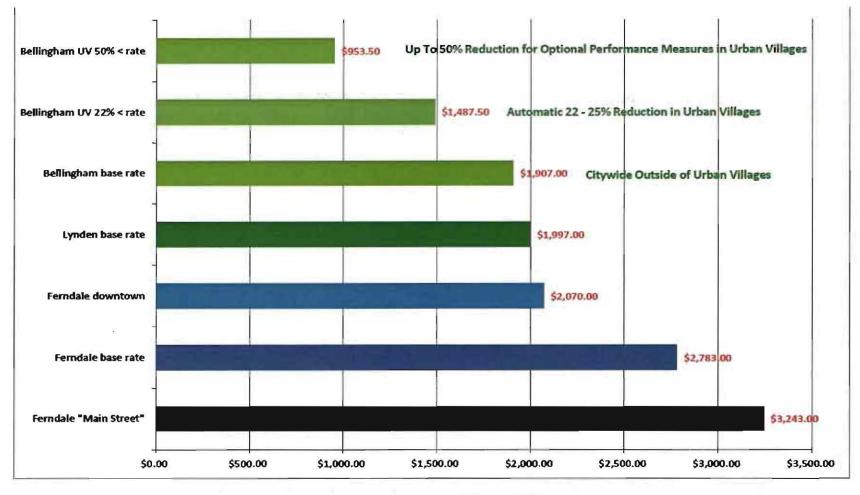

Figure 1. 2014 Transportation Impact Fee (TIF) Rates

## in Whatcom County's Largest Population Centers

(Cost per 4:00-6:00pm peak hour vehicle trip)

UV = Urban Villages (Downtown, Fairhaven, Barkley, Old Town, Samish, Fountain, & future Waterfront District)