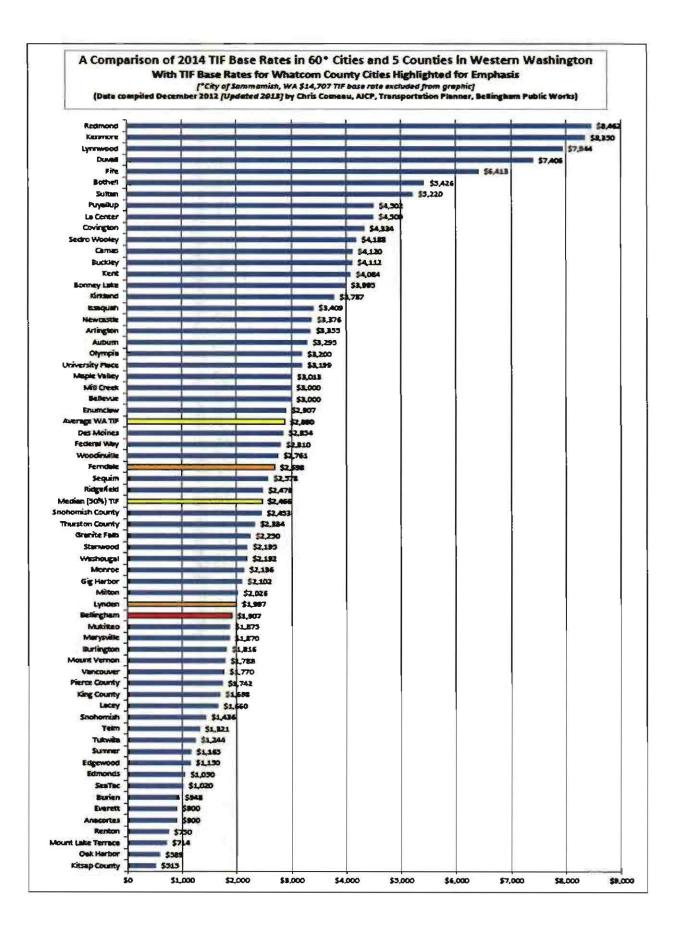

Bellingham's TIF rate is relatively low compared to most cities in western Washington (Figure 1) and is the lowest of the three largest population centers in Whatcom County (Figure 2). Bellingham's TIF rate has been very stable for the past 7 years (Figure 3) due to the City's success in securing State and federal grant funding for transportation projects. This minimizes the amount of local transportation funding used for capital projects, which then helps to keep the TIF rate relatively low.