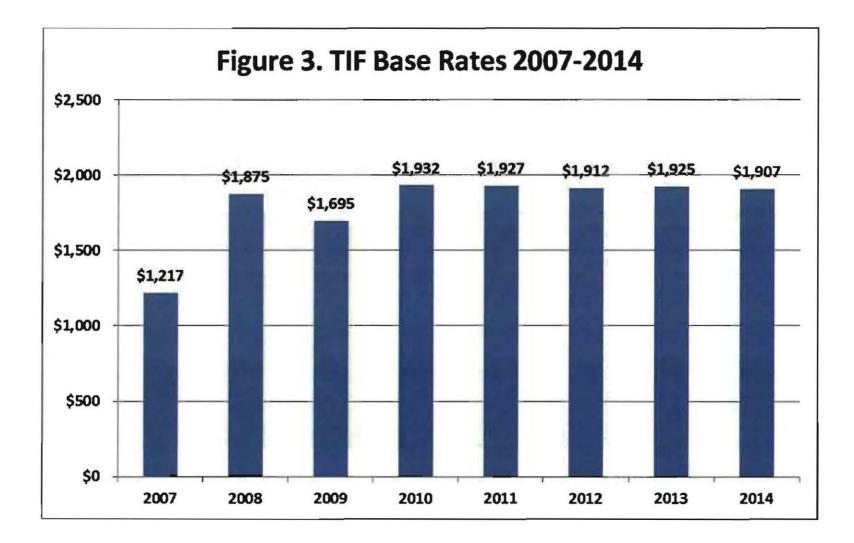

Bellingham's TIF rate is relatively low compared to most cities in western Washington (Figure 1) and is the lowest of the three largest population centers in Whatcom County (Figure 2). Bellingham's TIF rate has been very stable for the past 7 years (Figure 3) due to the City's success in securing State and federal grant funding for transportation projects. This minimizes the amount of local transportation funding used for capital projects, which then helps to keep the TIF rate relatively low.